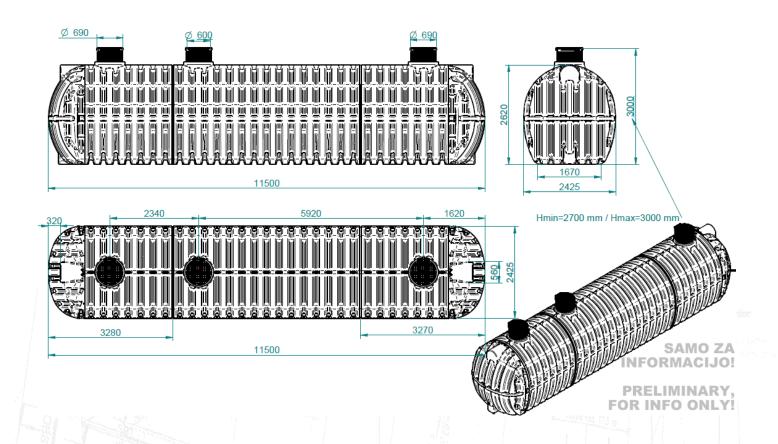

# Volume 55000 L Dimensions L x D x H [mm] 11500 x 2425 x 2700 - 3000 Installation Underground installation Diameter of revision openings 3 x Φ 600 mm Telescopic extension Φ 600 x 0 – 300 mm

**TECHNICAL DATA: RoTerra 55000 L** 

Values

| 8                             |                        |
|-------------------------------|------------------------|
| Diameter of revision openings | 3 x Φ 600 mm           |
| Telescopic extension          | Φ 600 x 0 – 300 mm     |
| Material                      | Polyethylene [PE]      |
| UV resistant material         | Yes                    |
| Diameter of inflow pipe       | DN 110, DN 125, DN 160 |
| Diameter of outflow pipe      | DN 110, DN 125, DN 160 |
| Standard                      | SIST EN 12566 - 3      |
| Cover                         | PE walk-on cover       |