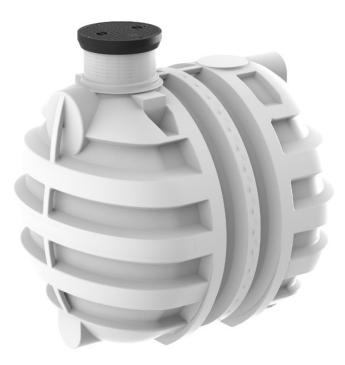

## PRODUCT DESCRIPTION

RoDrink water tanks are used for collecting and storage of drinking water. Tanks are made of one piece of polyethylene [PE Dowlex 2432] which is certified and suitable for drinking water.

A various inlet and outlet pipe diameters can be arranged on the tank.

The design and dimensions of the RoDrink tank make it easy to manipulate and install on the construction site. For easy adjustment to the terrain, an extension  $\phi$  600 x 300 mm which can be cut off, is installed on the tank.