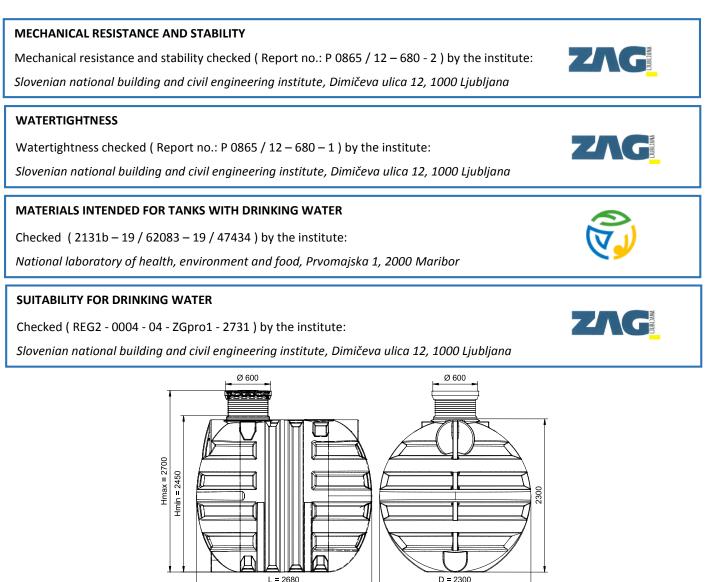

# **TECHNICAL DATA RoDrink 8000 L**

| Technical data                | Values                        |
|-------------------------------|-------------------------------|
| Volume                        | 8000 L                        |
| Dimensions L x D x H [mm]     | 2680 x 2300 x 2450 - 2700     |
| Installation                  | Underground installation      |
| Diameter of revision openings | Φ 600 mm                      |
| Material                      | Polyethylene [PE Dowlex 2432] |
| UV resistant material         | Yes                           |
| Drinking water reservoir      | Yes                           |
| Diameter of inflow pipe       | DN 110, DN 125, DN 160        |
| Diameter of outflow pipe      | DN 110, DN 125, DN 160        |
| Standard                      | SIST EN 12566 - 3             |
| Cover                         | PE walk-on cover              |

The tank enables the installation of various additional equipment such as: pumps, valve technology, filter systems and level meters.

The tank has been tested in accordance with the relevant standards and normatives for collecting and storing drinking water.