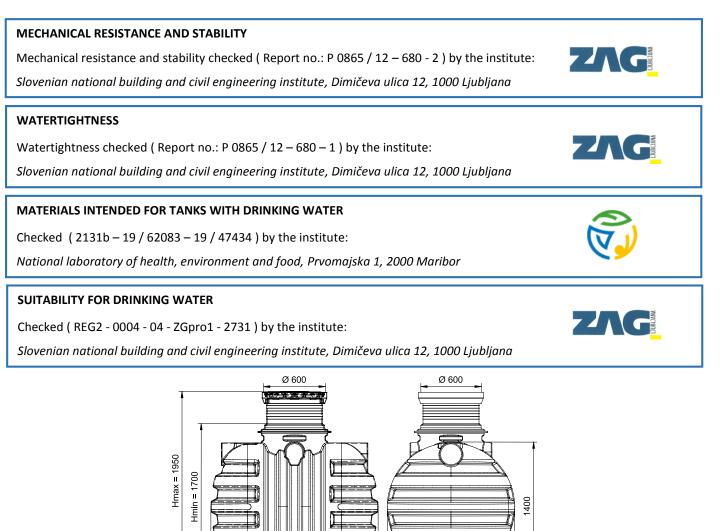

## **TECHNICAL DATA RoDrink 2200 L**

| Technical data                | Values                        |
|-------------------------------|-------------------------------|
| Volume                        | 2200 L                        |
| Dimensions L x D x H [mm]     | 1840 x 1400 x 1700 - 1950     |
| Installation                  | Underground installation      |
| Diameter of revision openings | Φ 600 mm                      |
| Material                      | Polyethylene [PE Dowlex 2432] |
| UV resistant material         | Yes                           |
| Drinking water reservoir      | Yes                           |
| Diameter of inflow pipe       | DN 110, DN 125                |
| Diameter of outflow pipe      | DN 110, DN 125                |
| Standard                      | SIST EN 12566 - 3             |
| Cover                         | PE walk-on cover              |

Slovenian product

D = 1400

L = 1840

rete

Roto Eco d.o.o.

Puconci 12, 9201 Puconci,