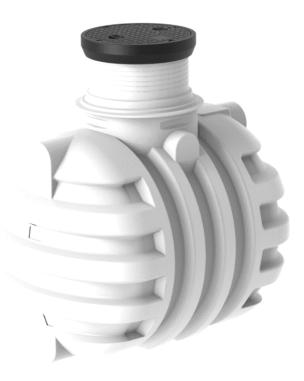

## **TECHNICAL DATA RoDrink 2200 L**

| Technical data                | Values                        |
|-------------------------------|-------------------------------|
| Volume                        | 2200 L                        |
| Dimensions L x D x H [mm]     | 1840 x 1400 x 1700 - 1950     |
| Installation                  | Underground installation      |
| Diameter of revision openings | Φ 600 mm                      |
| Material                      | Polyethylene [PE Dowlex 2432] |
| UV resistant material         | Yes                           |
| Drinking water reservoir      | Yes                           |
| Diameter of inflow pipe       | DN 110, DN 125                |
| Diameter of outflow pipe      | DN 110, DN 125                |
| Standard                      | SIST EN 12566 - 3             |
| Cover                         | PE walk-on cover              |

### **PRODUCT DESCRIPTION**

RoDrink water tanks are used for collecting and storage of drinking water. Tanks are made of one piece of polyethylene [PE Dowlex 2432] which is certified and suitable for drinking water.

# RODRINK WATER TANK ADVANTAGES Easy and fast installation Suitable for drinking water

- Long life service
- Easy manipulation on the

construction site

Possibility of installation of various

inlet and outlet pipes

Slovenian product

D = 1400